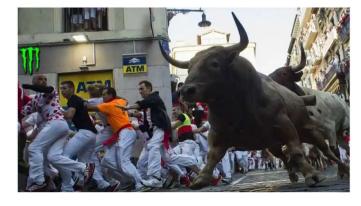

| <b>C</b> |   | ÷  | ro. |
|----------|---|----|-----|
|          | ш | tu | re  |

San Fermín bull-running festival The running of the bulls is the main attraction in this famous celebration. The city of Pamplona is world-famous for its fiestas of San Fermín Festival. Thousands of people go there every year to experience the risk and the thrill of the running of the bulls. San Fermín starts at 6am on 6 July. The first running of the bulls takes place the next day: at 8 am the doors to the Santo Domingo corral are opened and hundreds of people run ahead of the bulls on a route around the old town to the bullring.

# old town to the bullring.