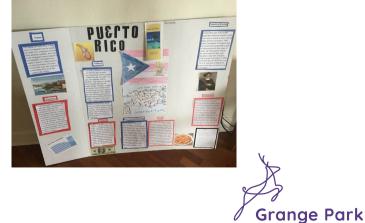

#### Overview

Children will choose a Spanish speaking country. Do some research about the country's geography, culture, history, famous landmarks, food, language, and any other interesting facts. Incorporate Spanish vocabulary and phrases into their presentations.

In this topic children will make an end-of-year project where they will create a presentation about a Spanish-speaking country. This project could incorporate various skills such as research, writing, speaking, and creativity.