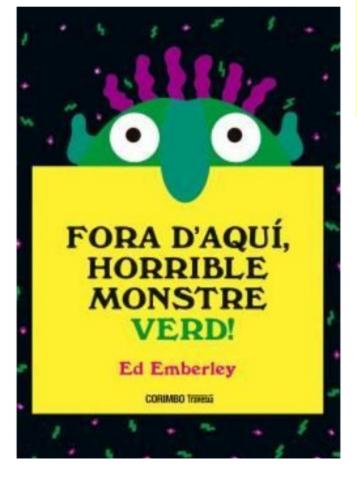

## **Grange Park Primary School** Year 3 Summer 2 Spanish

Spanish: ¡Fuera de aquí! horrible monstruo verde! Go away! Horrible green monster.

| Key Vocabulary                                                        |                                                        |  |
|-----------------------------------------------------------------------|--------------------------------------------------------|--|
| Spanish                                                               |                                                        |  |
|                                                                       |                                                        |  |
| Horrible monstruo verde.<br>Tiene<br>Tengo                            | Horrible green monster story<br>he/ she has<br>I have  |  |
|                                                                       |                                                        |  |
| El cuerpo<br>La boca<br>La cara<br>La nariz<br>Los ojos<br>Las orejas | The body The mouth The face The nose The eyes The ears |  |