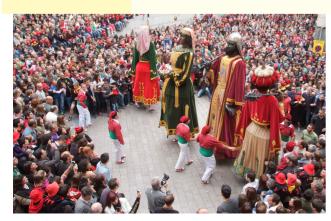

## La Patum de Berga in Catalonia

The fiesta of La Patum de Berga in Catalonia has been declared a Masterpiece of the Oral and Intangible Heritage of Humanity by UNESCO.

The fiesta coincides with Corpus Christi and includes a whole series of theatrical representations, characters and figures that fill the town of Berga every spring. It is a religious commemoration that dates back to the Middle Ages, which has managed to preserve its religious roots.